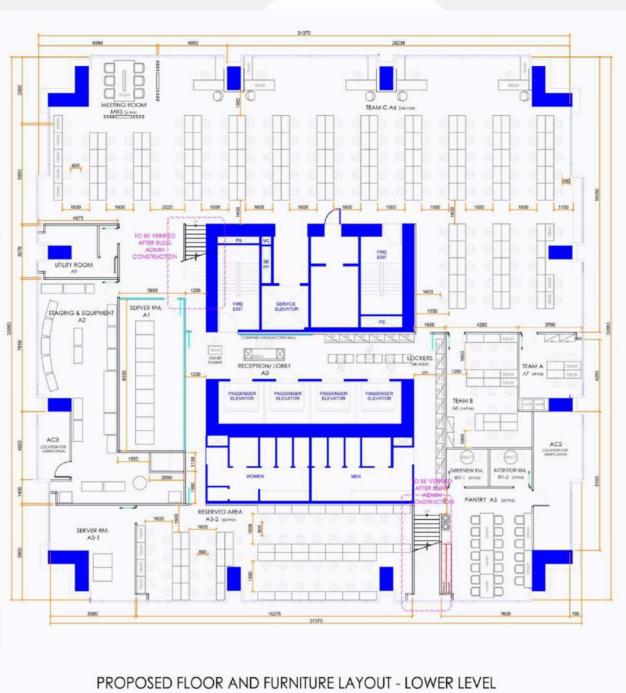

November 2018









Floor area: 1500 sqm

Location: Alphaland Makati Place, Makati City

Project Duration: August – November 2018















Floor area: 2500 sqm

Location: Double Dragon, Pasay City





Floor area: 2500 sqm

Location: Double Dragon, Pasay City









Floor area: 2500 sqm

Location: Double Dragon, Pasay City







Floor area: 400 sqm

Location: Tesda Women Center, Taguig City

Project Duration: October – November 2018













Floor area: 200 sqm

Location: One World Place, Taguig City

Project Duration: October – November 2018















Floor area: 700 sqm

Location: Alphaland Makati Place, Makati City

Project Duration: August – October 2018







Floor area: 1300 sqm

Location: Alphaland Makati Place, Makati City

Project Duration: May - July 2018



SCALE: 1:150 M



Floor area: 1300 sqm

Location: Alphaland Makati Place, Makati City















Floor area: 700 sqm

Location: Arthaland Tower, Taguig City















Floor area: 888 sqm

Location: Asian Star Bldg, Muntinlupa City















Floor area: 1200 sqm

Location: Ayala the 30th Corporate Center, Pasig City

Project Duration: March – April 2018















Floor area: 1200 sqm

Location: Ayala the 30th Corporate Center, Pasig City

Project Duration: March – April 2018















Scope: Furniture Supply & Installation

Floor area: 452 sqm

Location: Quezon City

Project Duration: September – October 2017















Scope: Furniture Supply & Installation

Floor area: 1000 sqm

Location: Robinsons Corporate Center, Pasig City

Project Duration: October 2017