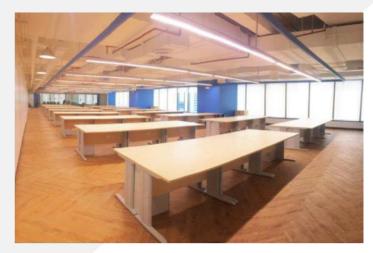

Floor area: 600 sqm

Location: 1 Proscenium at Rockwell, Makati City

Floor area: 600 sqm

Location: 1 Proscenium at Rockwell, Makati City

Floor area: 700 sqm

Location: Glas Tower, Pasig City

Project Duration: June – July 2023