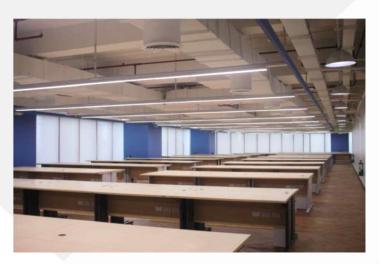

Floor area: 600 sqm

Location: 1 Proscenium at Rockwell, Makati City

Floor area: 600 sqm

Location: 1 Proscenium at Rockwell, Makati City

Floor area: 700 sqm

Location: Glas Tower, Pasig City

Project Duration: June – July 2023