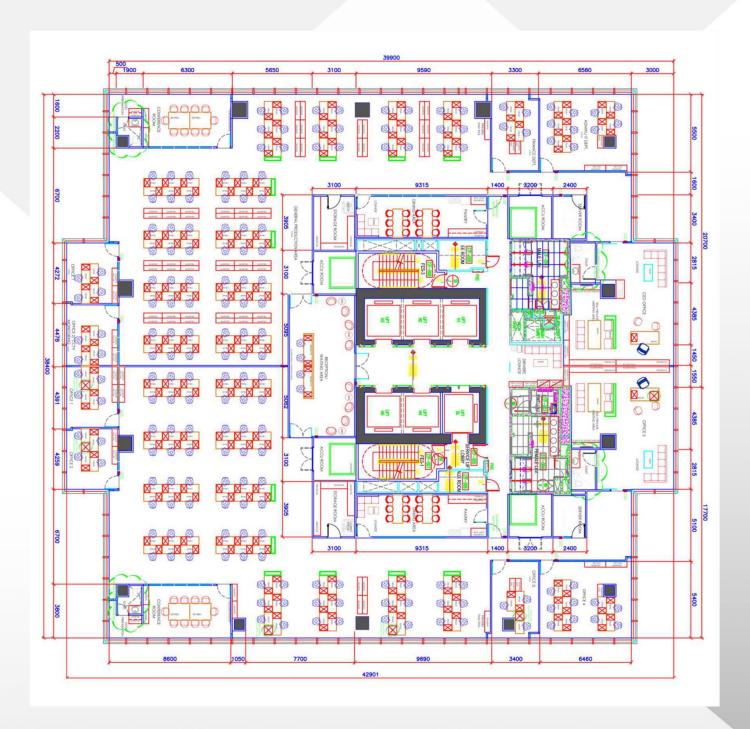

March – April 2018















Floor area: 1200 sqm

Location: Ayala the 30th Corporate Center, Pasig City

Project Duration: March – April 2018















Scope: Furniture Supply & Installation

Floor area: 452 sqm

Location: Quezon City

Project Duration: September – October 2017















Scope: Furniture Supply & Installation

Floor area: 1000 sqm

Location: Robinsons Corporate Center, Pasig City

Project Duration: October 2017











Floor area: 900 sqm

Location: Burgundy Tower, Makati City











Floor area: 900 sqm

Location: Burgundy Tower, Makati City









Floor area: 600 sqm

Location: King's Court Tower 1, Makati City









Floor area: 600 sqm

Location: King's Court Tower 1, Makati City







Floor area: 1600 sqm

Location: 6789 Bldg, Makati City



Floor area: 1600 sqm

Location: 6789 Bldg, Makati City

Project Duration: July - September 2016

DPWH FORM No. 18 18 18 18 REPUBLIC OF THE PHILIPPINES DEPARTMENT OF PUBLIC WORKS AND HIGHWAYS OFFICE OF THE BUILDING OFFICIAL CITY OF MAKATI AREA CODE Certificate of Occupancy ADDENDUM This certifies that the building/structure which has been designed and constructed as OOa HIT IS In Commercial Office under Bldg. Permit No. 10 d 9/1/2016 issued under the name of has been inspected and found to be in conformity with the approved plans and specifications on file in this office and the provisions of the National Building Code (P.D. 1096) and its implementing rules, and regulations and therefore the building/structure may now be occupied or used. The owner shall properly maintain this building to