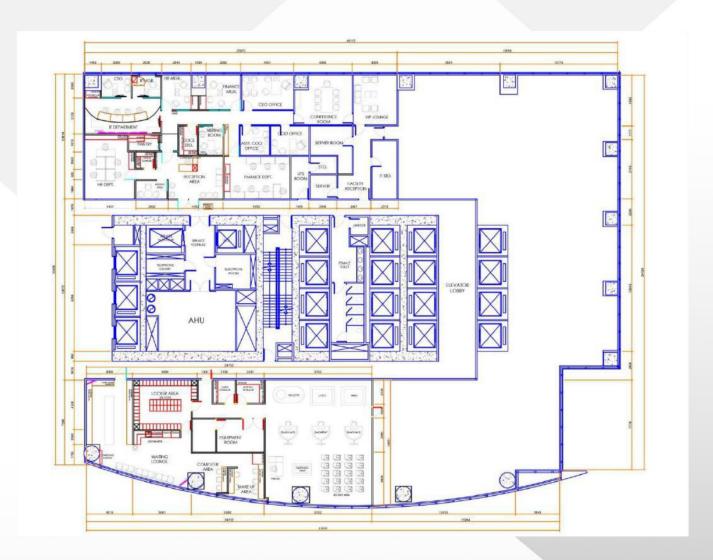

## Finished Projects

Floor area: 300 sqm

Location: Latitude Corporate Center, Cebu City

Project Duration: October – November 2023

Floor area: 300 sqm

Location: Latitude Corporate Center, Cebu City

Project Duration: October – November 2023