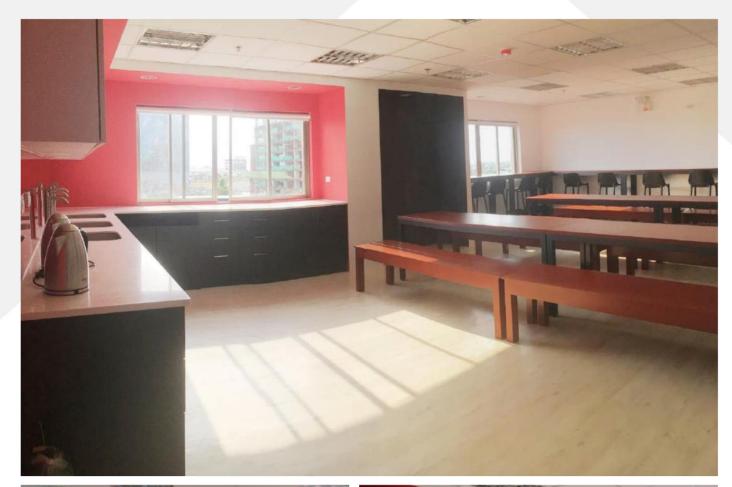

Location: SM Aura Tower, Taguig City

Project Duration: March – May 2015

Floor area: 2000 sqm

Location: SM Aura Tower, Taguig City

Project Duration: March – May 2015

Scope: General Building Construction

Floor area: 600 sqm