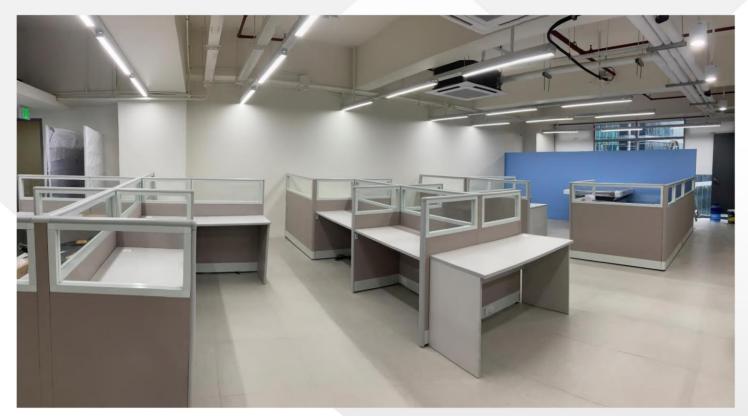

Floor area: 600 sqm

Location: 1 Proscenium at Rockwell, Makati City

Floor area: 600 sqm

Location: 1 Proscenium at Rockwell, Makati City

Floor area: 700 sqm

Location: Glas Tower, Pasig City

Project Duration: June – July 2023