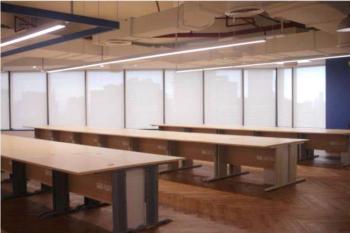

Floor area: 600 sqm

Location: 1 Proscenium at Rockwell, Makati City

Floor area: 600 sqm

Location: 1 Proscenium at Rockwell, Makati City

Floor area: 700 sqm

Location: Glas Tower, Pasig City

Project Duration: June – July 2023