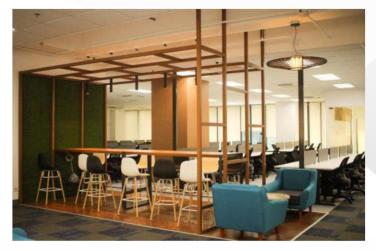

Floor area: 600 sqm

Location: 1 Proscenium at Rockwell, Makati City

Floor area: 600 sqm

Location: 1 Proscenium at Rockwell, Makati City

Floor area: 700 sqm

Location: Glas Tower, Pasig City

Project Duration: June – July 2023