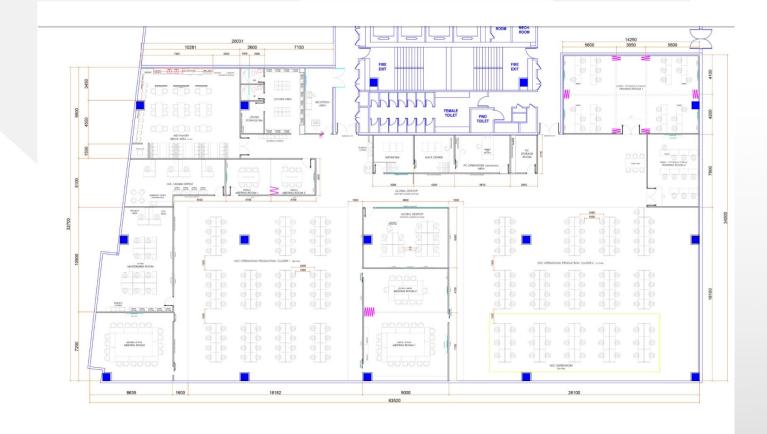

Location: Alphaland Makati Place, Makati City

Project Duration: August – October 2018

Floor area: 1300 sqm

Location: Alphaland Makati Place, Makati City

Project Duration: May - July 2018

SCALE: 1:150 M

Floor area: 1300 sqm